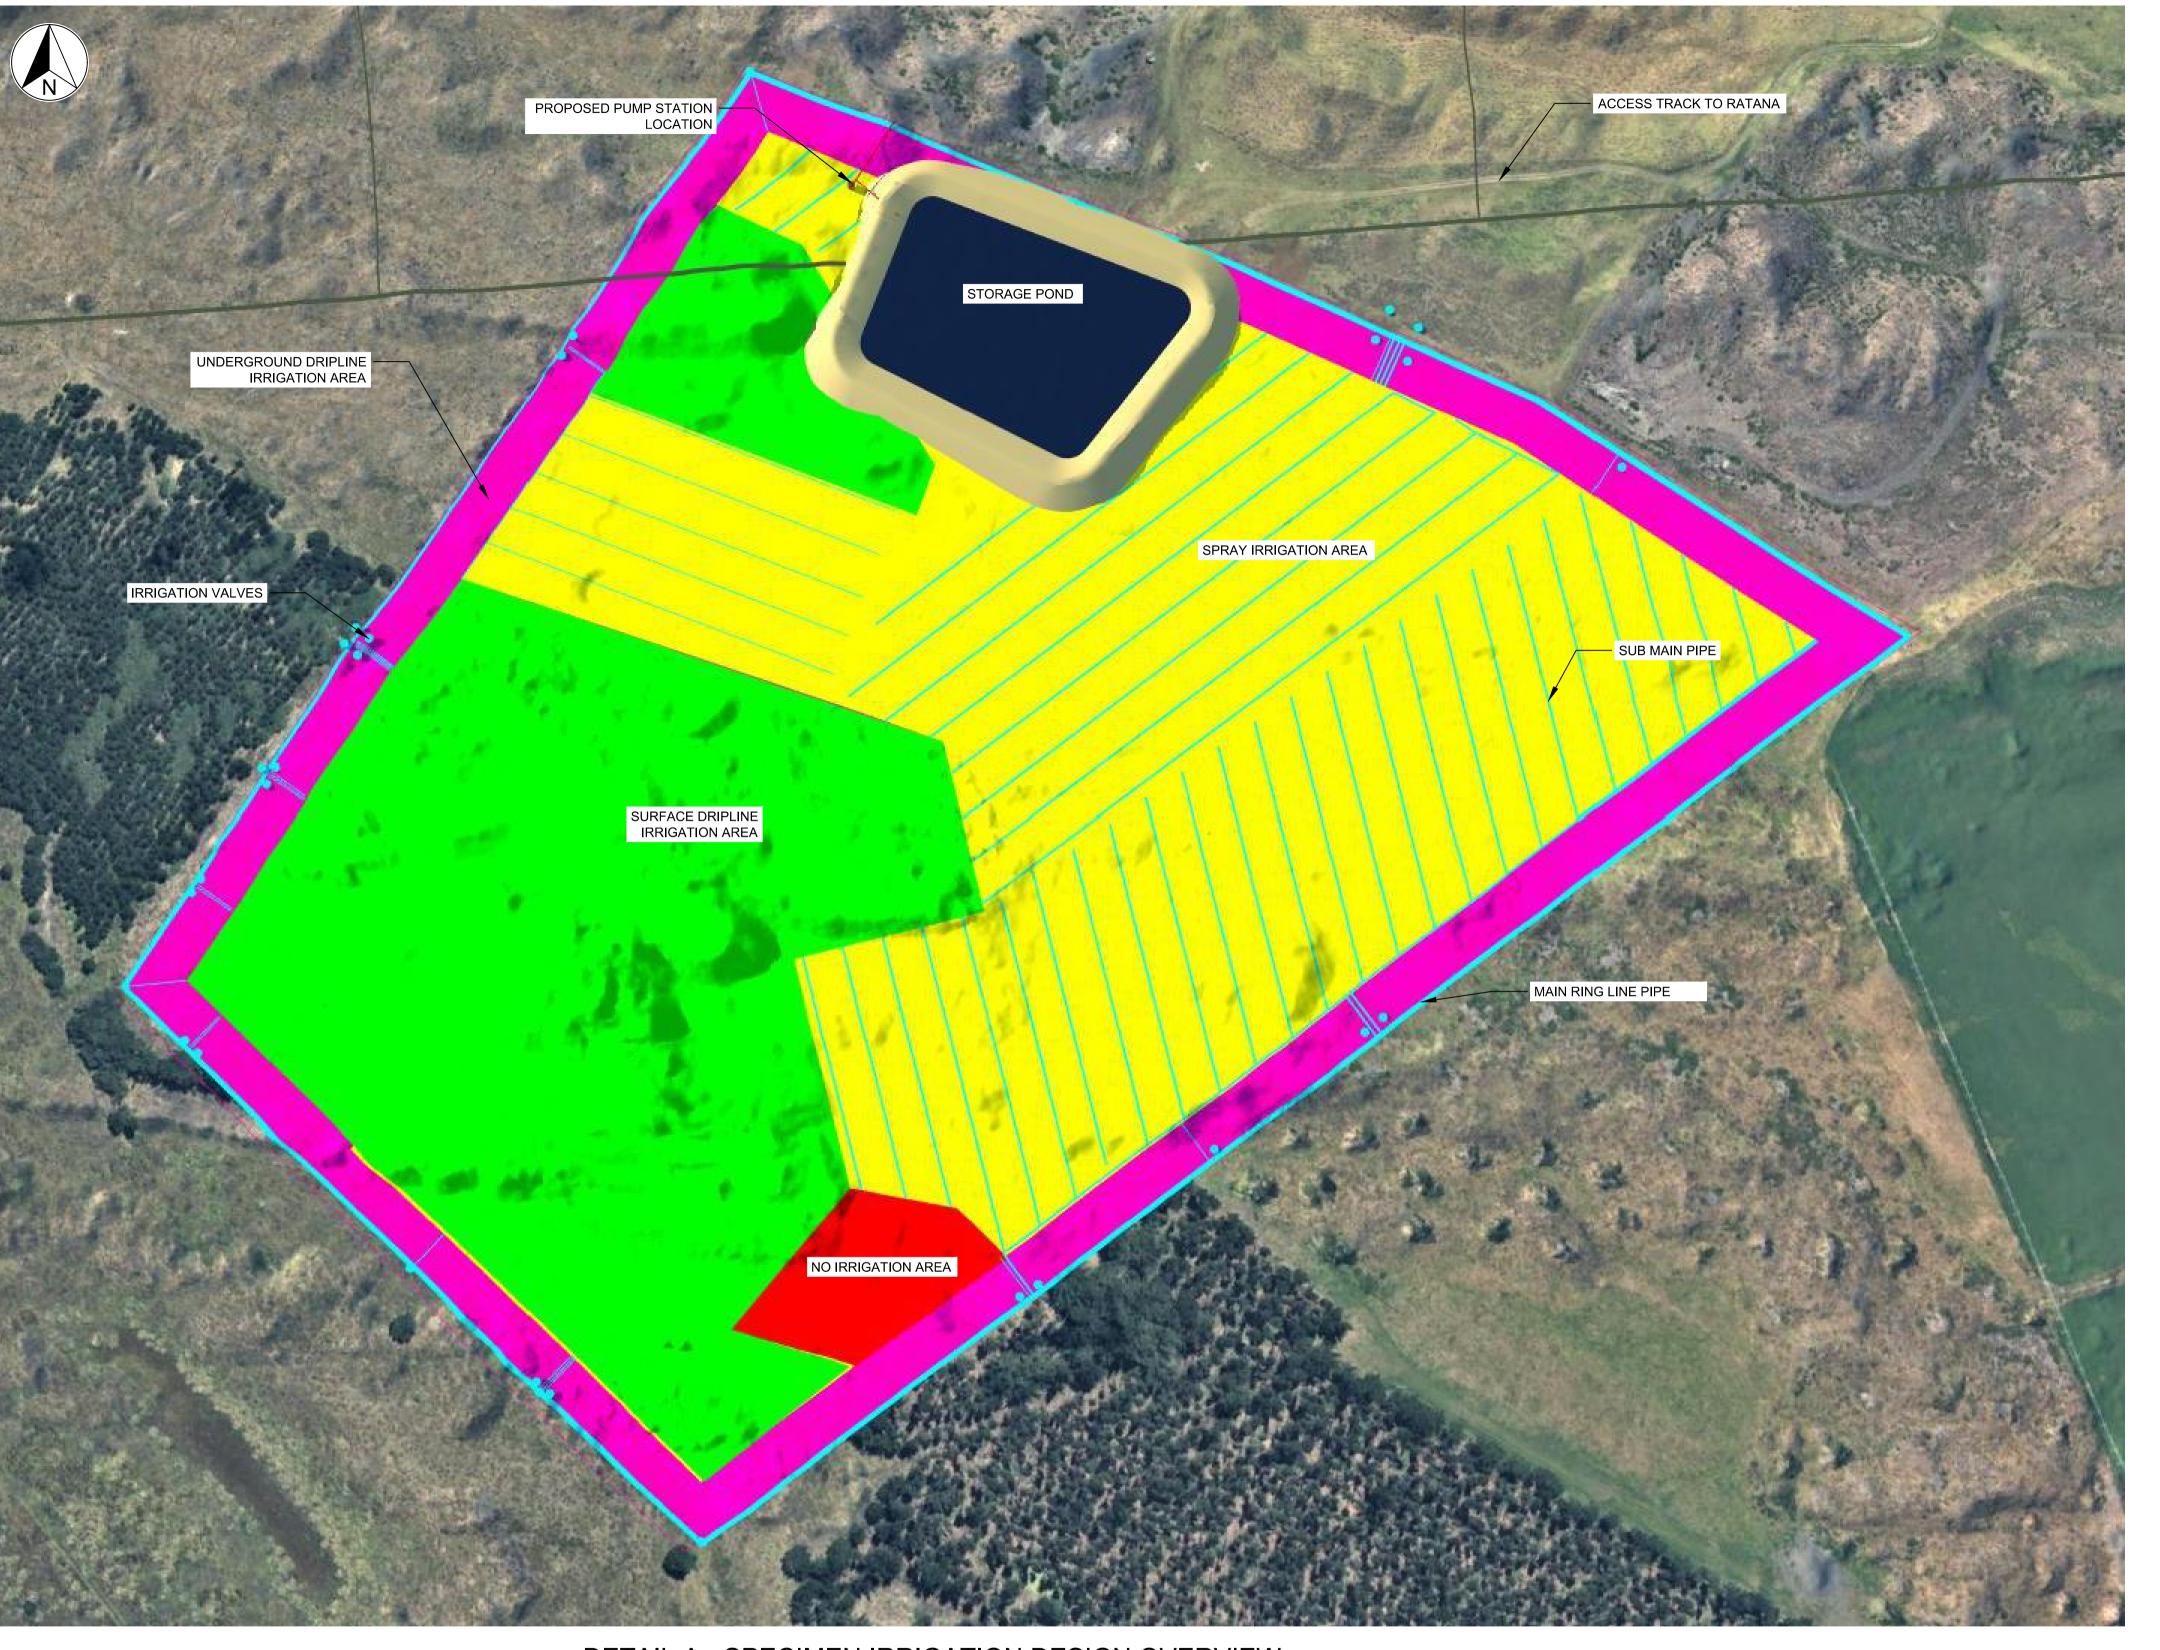

DETAIL A - SPECIMEN IRRIGATION DESIGN OVERVIEW

## NOTES:

1. SPECIMEN DESIGN AND ASSOCIATED IMAGES ARE FOR CONCEPT ONLY. DESIGN TO BE FINALISED AT A LATER DATE

DETAIL A - TYPICAL OVERHEAD SPRAY IRRIGATION **ARRANGEMENT** 

DETAIL B - TYPICAL DRIPLINE IRRIGATION **ARRANGEMENT** 